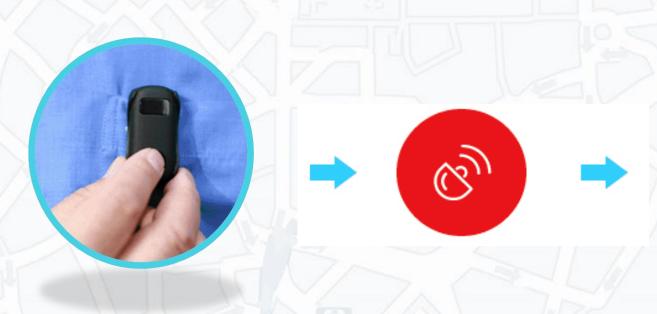

### **SOS** function

Just press the SOS button in your device, and all the connected users will get an alarm. Also a voice message is supported.