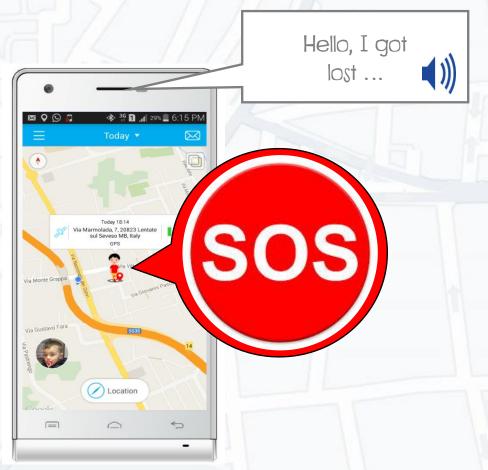

### **SOS** function

Just press the SOS button in your device, and all the connected users will get an alarm. Also a voice message is supported.