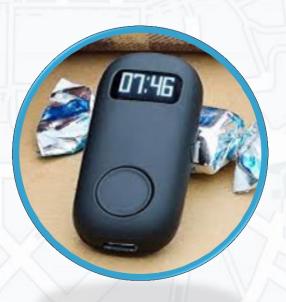

# Handy and compact

Thanks to its new design, SONQUI has the dimension of a candy

Safe and ecological, using a rechargeable lithium polymer battery, SONQUI can last up to 3 days in standby mode.

Recharge your SONQUI in few minutes, using the USB cable included in the box.