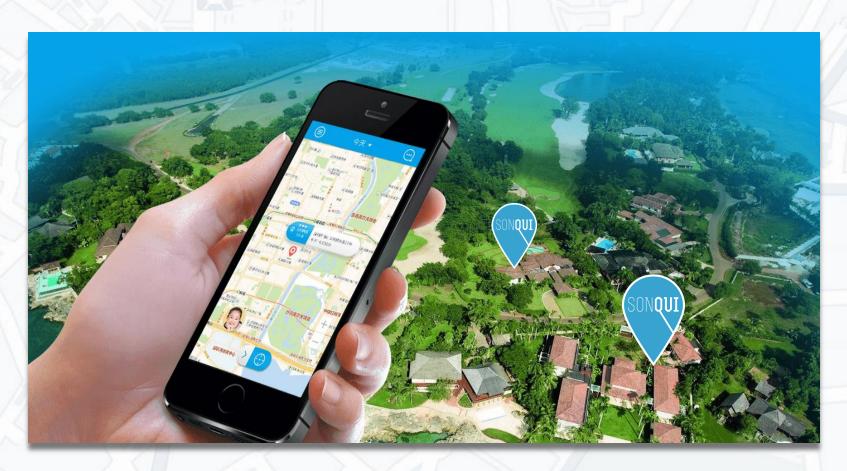

#### Real time location

Thanks to GPS+LBS technology, you can access to your SONQUI's real time location data and review the previous days data

### Double map possibility

View the localization details on a satellite view or map view, in order to have the most detailed SONQUI position