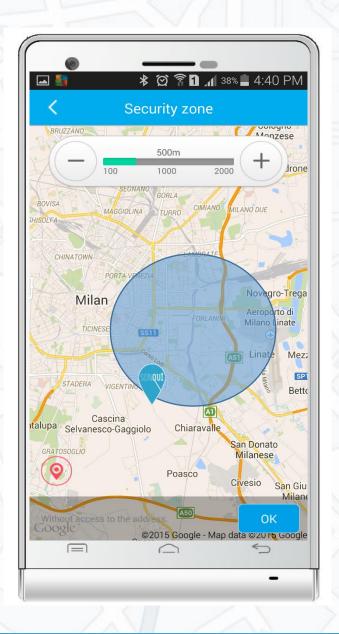

## Set up your electronic fence

Through the smartphone APP, you can set up a virtual fence, so that if the device is located beyond that area, it will send an alarm to all the connected users