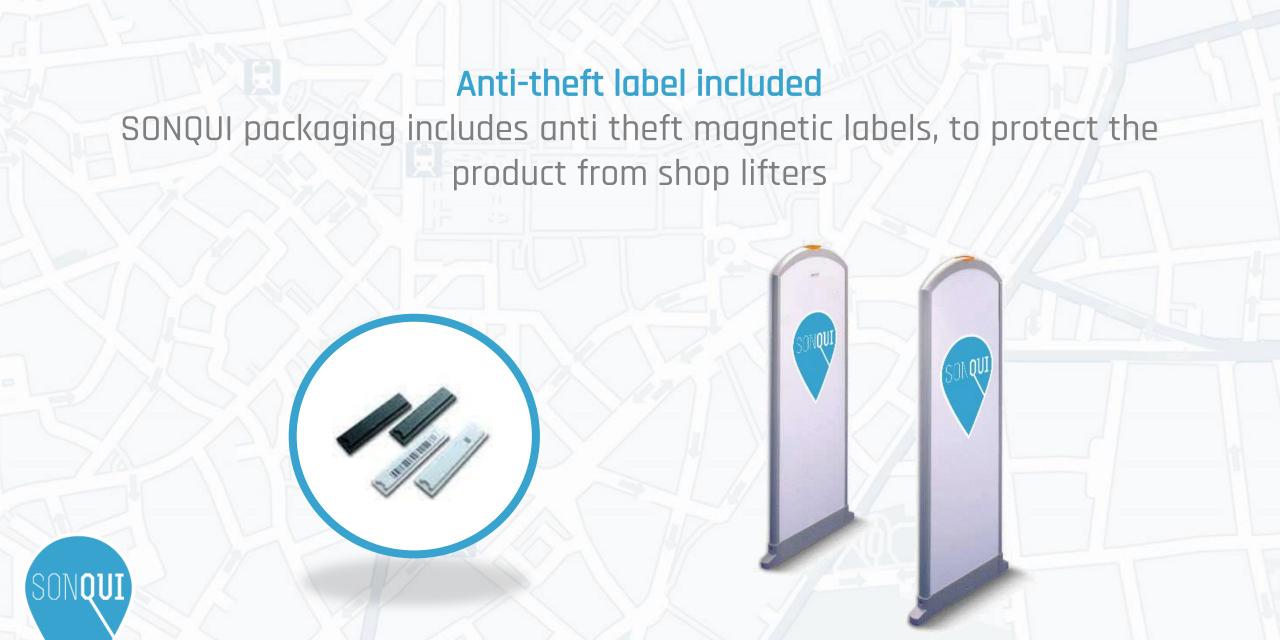

y people can track and receive the same device information





## Set up your electronic fence

Through the smartphone APP, you can set up a virtual fence, so that if the device is located beyond that area, it will send an alarm to all the connected users





### Double map possibility



View the localization details on a satellite view or map view, in order to have the most detailed SONQUI position





# Handy and compact

Thanks to its new design, SONQUI has the dimension of a candy



Safe and ecological, using a rechargeable lithium polymer battery, SONQUI can last up to 3 days in standby mode.



Recharge your SONQUI in few minutes, using the USB cable included in the box.



Many accessories are included in the packaging











MULTI USAGE HOLDER



SPLASH PROOF BRACIALET







# Floor and desktop displays with 7" LCD video

A brief video explains simply and quickly how to use SONQUI and its main features





- 1. Insert the Micro SIM card into the device (SIM card not included)
- 2. Download the free app from Google Play Store or Apple Store
  - 3. Create your account (only at first activation)



...AND YOUR SONQUI IS READY!









www.sonqui.net