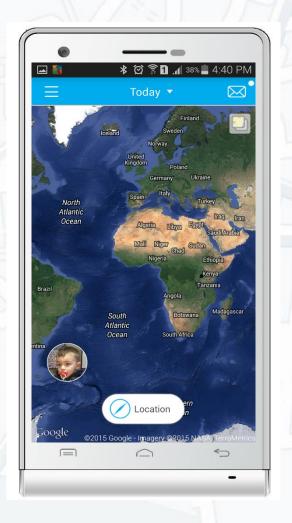

#### Real time location

Thanks to GPS+LBS technology, you can access to your SONQUI's real time location data and review the previous days data

### Double map possibility

View the localization details on a satellite view or map view, in order to have the most detailed SONQUI position

#### Multi user

SONQUI locations are visible to up to 5 users at the same time (through the smartphone's app), so that many people can track and receive the same device information

## Set up your electronic fence

Through the smartphone APP, you can set up a virtual fence, so that if the device is located beyond that area, it will send an alarm to all the connected users