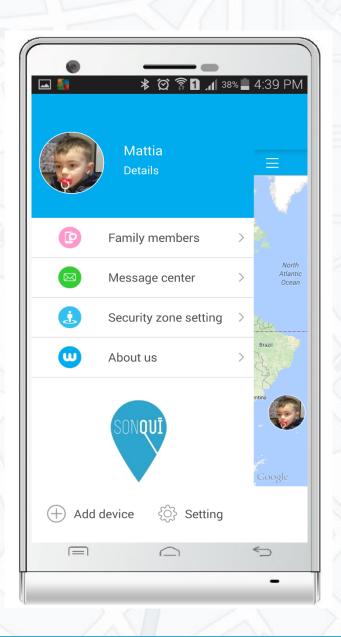

#### Multi user

SONQUI locations are visible to up to 5 users at the same time (through the smartphone's app), so that many people can track and receive the same device information