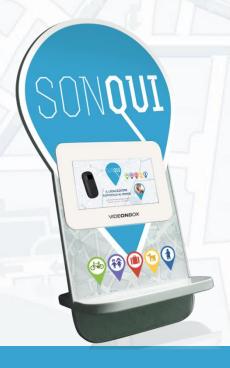

# Floor and desktop displays with 7" LCD video

A brief video explains simply and quickly how to use SONQUI and its main features

- 1. Insert the Micro SIM card into the device (SIM card not included)
- 2. Download the free app from Google Play Store or Apple Store
  - 3. Create your account (only at first activation)