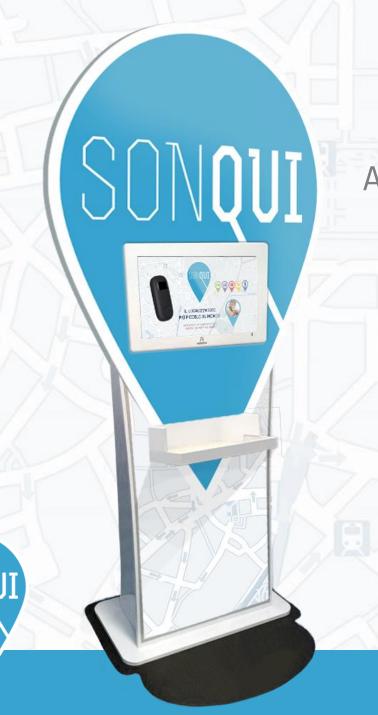

# Floor and desktop displays with 7" LCD video

A brief video explains simply and quickly how to use SONQUI and its main features

- 1. Insert the Micro SIM card into the device (SIM card not included)
- 2. Download the free app from Google Play Store or Apple Store
  - 3. Create your account (only at first activation)