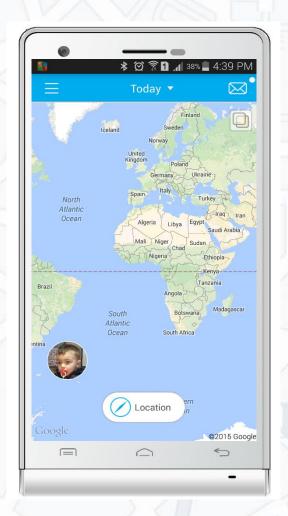

#### Real time location

Thanks to GPS+LBS technology, you can access to your SONQUI's real time location data and review the previous days data

### Double map possibility

View the localization details on a satellite view or map view, in order to have the most detailed SONQUI position