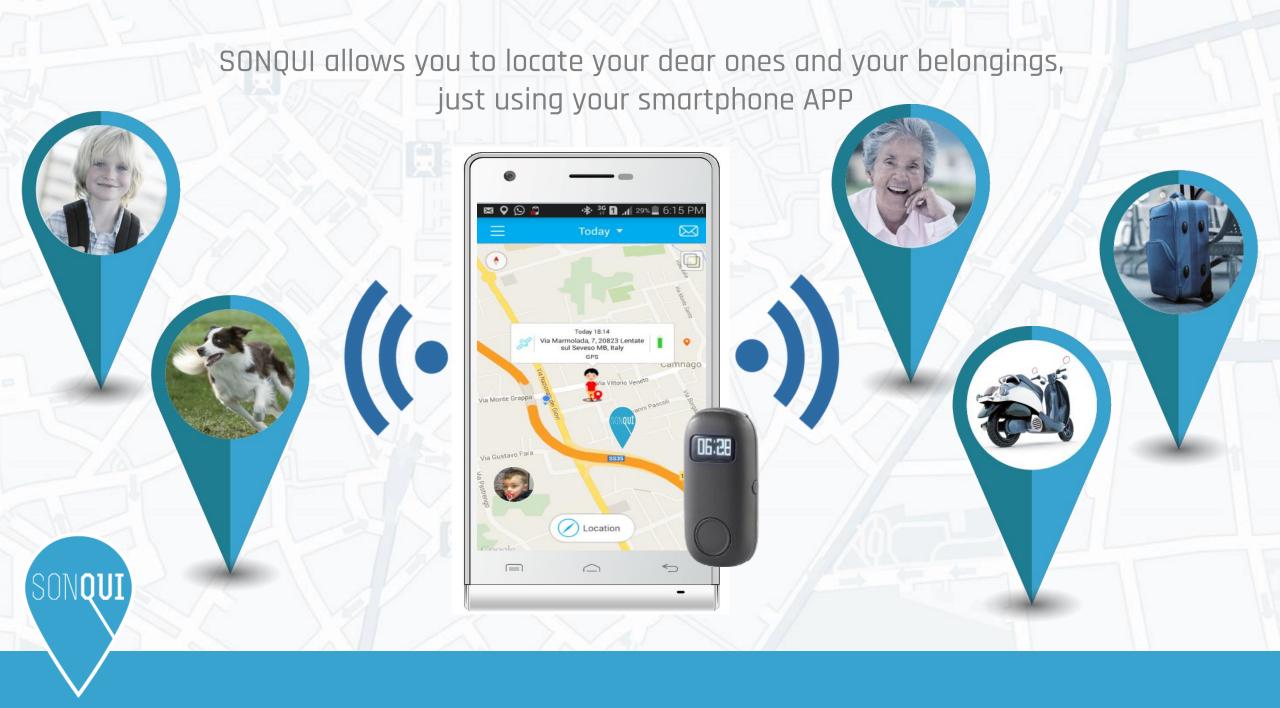

#### Multi user

SONQUI locations are visible to up to 5 users at the same time (through the smartphone's app), so that many people can track and receive the same device information

#### Real time location

Thanks to GPS+LBS technology, you can access to your SONQUI's real time location data and review the previous days data