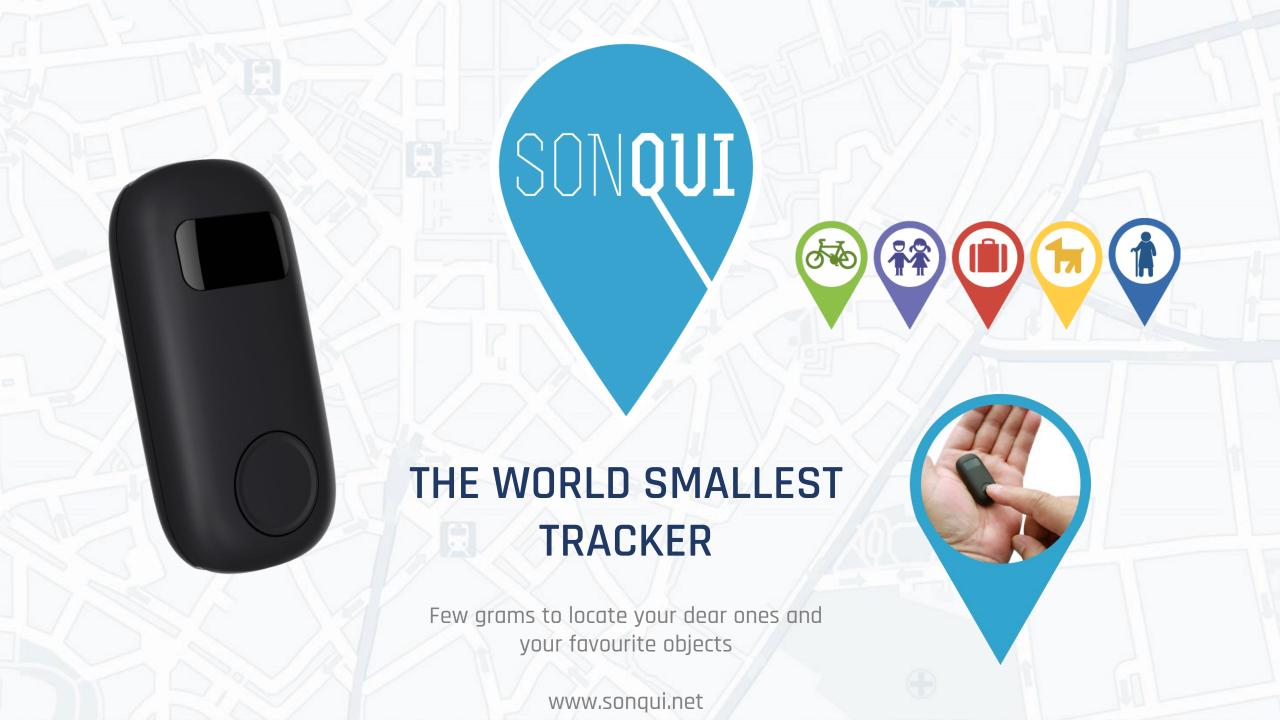

# Handy and compact

Thanks to its new design, SONQUI has the dimension of a candy

Safe and ecological, using a rechargeable lithium polymer battery, SONQUI can last up to 3 days in standby mode.

Recharge your SONQUI in few minutes, using the USB cable included in the box.